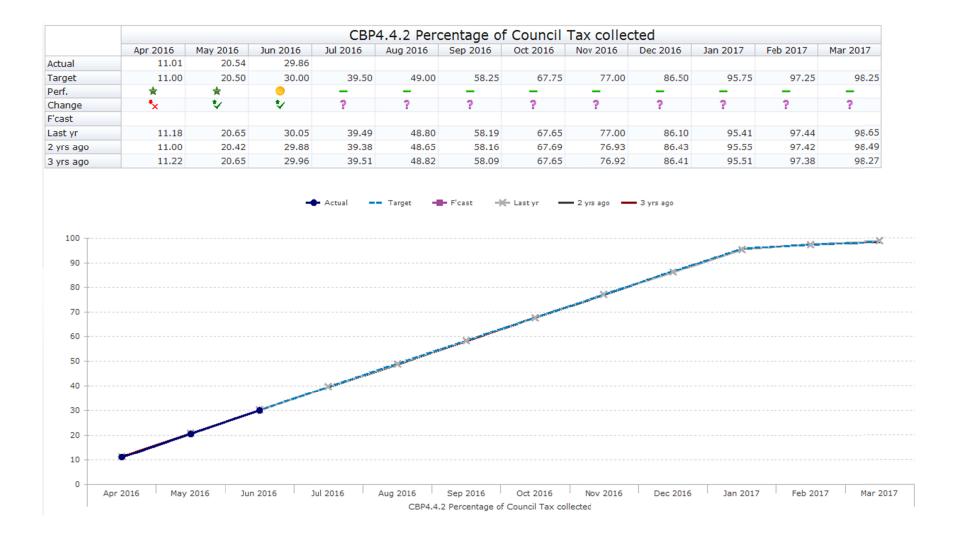

|           | CBP4.4.3 Percentage of business rates collected |          |          |          |          |          |          |          |          |          |          |          |
|-----------|-------------------------------------------------|----------|----------|----------|----------|----------|----------|----------|----------|----------|----------|----------|
|           | Apr 2016                                        | May 2016 | Jun 2016 | Jul 2016 | Aug 2016 | Sep 2016 | Oct 2016 | Nov 2016 | Dec 2016 | Jan 2017 | Feb 2017 | Mar 2017 |
| Actual    | 13.25                                           | 22.00    | 30.36    |          |          |          |          |          |          |          |          |          |
| Target    | 11.75                                           | 21.25    | 31.00    | 40.00    | 49.00    | 58.50    | 68.00    | 77.00    | 86.00    | 93.75    | 96.00    | 98.50    |
| Perf.     | *                                               | *        | 0        | -        | -        | -        | -        | -        | -        | -        | -        | -        |
| Change    | *                                               | *        | *        | ?        | ?        | ?        | ?        | ?        | ?        | ?        | ?        | ?        |
| F'cast    |                                                 |          |          |          |          |          |          |          |          |          |          |          |
| Last yr   | 13.73                                           | 22.21    | 31.57    | 40.67    | 49.24    | 58.28    | 66.36    | 74.38    | 83.73    | 92.62    | 96.75    | 98.96    |
| 2 yrs ago | 12.05                                           | 23.88    | 32.91    | 42.30    | 50.55    | 60.27    | 68.38    | 77.47    | 89.04    | 94.49    | 96.87    | 99.46    |
| 3 yrs ago | 13.57                                           | 23.72    | 32.64    | 42.02    | 51.39    | 60.47    | 69.83    | 78.35    | 87.45    | 96.92    | 98.53    | 99.30    |