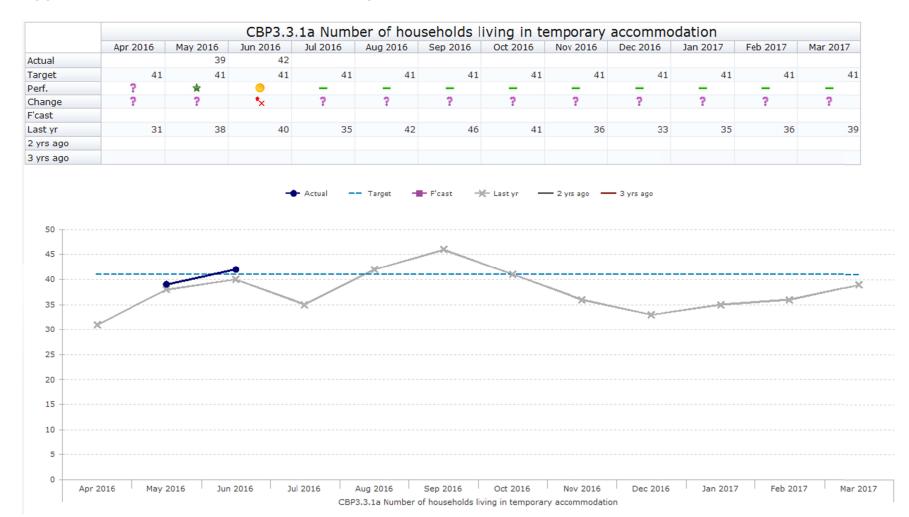

## **Appendix 3 – Performance trend for Exception measures**

|           | CBP3.5.1a Number of visits/usage to District Leisure Centres |          |          |          |          |          |          |          |          |          |          |          |
|-----------|--------------------------------------------------------------|----------|----------|----------|----------|----------|----------|----------|----------|----------|----------|----------|
|           | Apr 2016                                                     | May 2016 | Jun 2016 | Jul 2016 | Aug 2016 | Sep 2016 | Oct 2016 | Nov 2016 | Dec 2016 | Jan 2017 | Feb 2017 | Mar 2017 |
| Actual    | 116,867                                                      | 119,402  | 119,536  |          |          |          |          |          |          |          |          |          |
| Target    | 115,019                                                      | 120,780  | 123,306  | 120,349  | 104,974  | 108,392  | 117,837  | 116,431  | 89,766   | 132,408  | 120,891  | 121,811  |
| Perf.     | *                                                            | 0        | 0        | -        |          | -        | -        | -        | -        | -        | -        | -        |
| Change    | *                                                            | *        | */       | ?        | ?        | ?        | ?        | ?        | ?        | ?        | ?        | ?        |
| F'cast    |                                                              |          |          |          |          |          |          |          |          |          |          |          |
| Last yr   | 115,019                                                      | 120,780  | 123,306  | 120,349  | 104,974  | 108,392  | 117,837  | 116,431  | 89,766   | 132,408  | 120,891  | 121,811  |
| 2 yrs ago | 112,388                                                      | 117,859  | 113,717  | 113,286  | 103,840  | 115,121  | 117,121  | 117,133  | 88,018   | 128,299  | 119,903  | 125,542  |
| 3 yrs ago | 100,771                                                      | 99,995   | 94,804   | 96,188   | 91,007   | 89,960   | 99,047   | 97,295   | 75,172   | 125,936  | 118,537  | 123,166  |