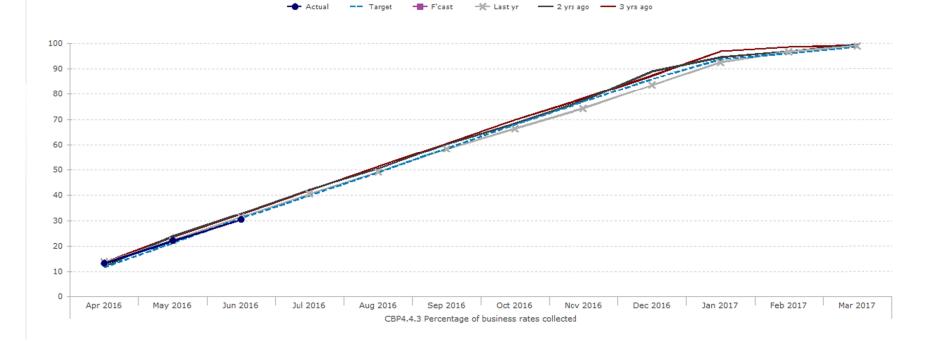

|           | CBP4.4.3 Percentage of business rates collected |          |          |          |          |          |          |          |          |          |          |          |
|-----------|-------------------------------------------------|----------|----------|----------|----------|----------|----------|----------|----------|----------|----------|----------|
|           | Apr 2016                                        | May 2016 | Jun 2016 | Jul 2016 | Aug 2016 | Sep 2016 | Oct 2016 | Nov 2016 | Dec 2016 | Jan 2017 | Feb 2017 | Mar 2017 |
| Actual    | 13.25                                           | 22.00    | 30.36    |          |          |          |          |          |          |          |          |          |
| Target    | 11.75                                           | 21.25    | 31.00    | 40.00    | 49.00    | 58.50    | 68.00    | 77.00    | 86.00    | 93.75    | 96.00    | 98.50    |
| Perf.     | *                                               | *        | 0        | -        | -        | -        | -        | -        | -        | -        | -        | -        |
| Change    | *                                               | *        | *        | ?        | ?        | ?        | ?        | ?        | ?        | ?        | ?        | ?        |
| F'cast    |                                                 |          |          |          |          |          |          |          |          |          |          |          |
| Last yr   | 13.73                                           | 22.21    | 31.57    | 40.67    | 49.24    | 58.28    | 66.36    | 74.38    | 83.73    | 92.62    | 96.75    | 98.96    |
| 2 yrs ago | 12.05                                           | 23.88    | 32.91    | 42.30    | 50.55    | 60.27    | 68.38    | 77.47    | 89.04    | 94.49    | 96.87    | 99.46    |
| 3 yrs ago | 13.57                                           | 23.72    | 32.64    | 42.02    | 51.39    | 60.47    | 69.83    | 78.35    | 87.45    | 96.92    | 98.53    | 99.30    |