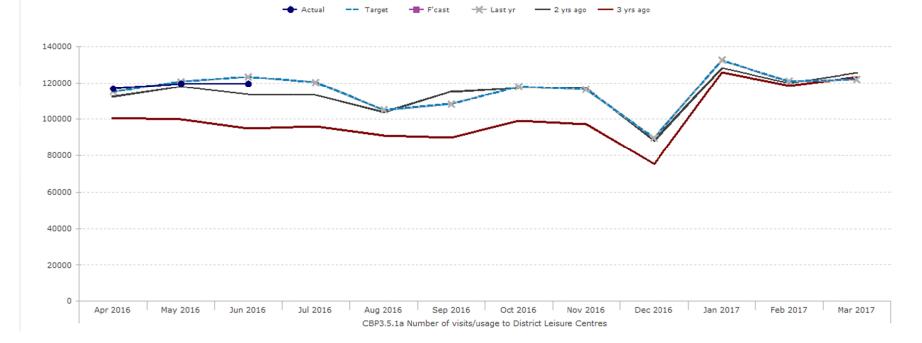

## **Appendix 3 – Performance trend for Exception measures**

|           | CBP3.5.1a Number of visits/usage to District Leisure Centres |          |          |          |          |          |          |          |          |          |          |          |
|-----------|--------------------------------------------------------------|----------|----------|----------|----------|----------|----------|----------|----------|----------|----------|----------|
|           | Apr 2016                                                     | May 2016 | Jun 2016 | Jul 2016 | Aug 2016 | Sep 2016 | Oct 2016 | Nov 2016 | Dec 2016 | Jan 2017 | Feb 2017 | Mar 2017 |
| Actual    | 116,867                                                      | 119,402  | 119,536  |          |          |          |          |          |          |          |          |          |
| Target    | 115,019                                                      | 120,780  | 123,306  | 120,349  | 104,974  | 108,392  | 117,837  | 116,431  | 89,766   | 132,408  | 120,891  | 121,811  |
| Perf.     | *                                                            | 0        | 0        | -        |          | -        | -        | -        | -        | -        | -        | -        |
| Change    | *                                                            | *        | */       | ?        | ?        | ?        | ?        | ?        | ?        | ?        | ?        | ?        |
| F'cast    |                                                              |          |          |          |          |          |          |          |          |          |          |          |
| Last yr   | 115,019                                                      | 120,780  | 123,306  | 120,349  | 104,974  | 108,392  | 117,837  | 116,431  | 89,766   | 132,408  | 120,891  | 121,811  |
| 2 yrs ago | 112,388                                                      | 117,859  | 113,717  | 113,286  | 103,840  | 115,121  | 117,121  | 117,133  | 88,018   | 128,299  | 119,903  | 125,542  |
| 3 yrs ago | 100,771                                                      | 99,995   | 94,804   | 96,188   | 91,007   | 89,960   | 99,047   | 97,295   | 75,172   | 125,936  | 118,537  | 123,166  |